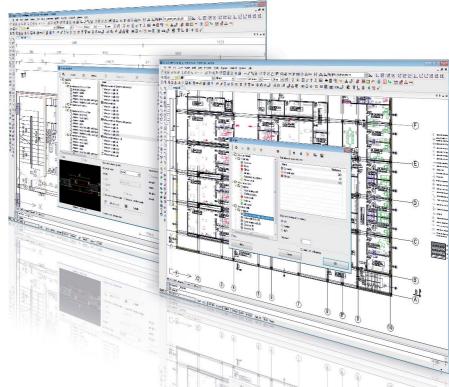

## Fase of use

CADprofi is a professional parametric CAD application that vastly accelerates design work. The application's convenient, user-friendly interface makes it possible to fully employ its features immediately, without the need of

### Comprehensive functionality

Architects, engineers and designers use CADprofi to create projects of building construction, piping, plumbing, ventilation, electricity and other industry technology installations as well as the mechanical and structural constructions. The application package is composed of the following modules:

- CADprofi HVAC & Piping
- CADprofi Electrical
- CADprofi Architectural
- CADprofi Mechanical

All of the application modules are mutually compatible and each can be installed separately or in combination with any number of the others. CADprofi has been developed mainly as a tool used in 2D and isometric drawings. The continuously updated library of objects by many industry manufacturers also greatly facilitates 3D design. The software is equipped with a rich array of functions supporting the user at every level of design work: from autonumbering and description system to the bill-of-materials generation and exporting data into many file formats for further editing (including doc, xls, xml and many others).