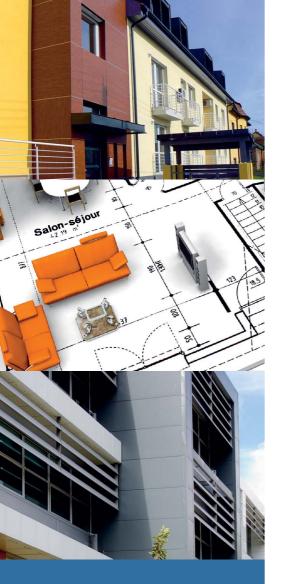

## **CADprofi Architectural**

The Architectural module can be used to create construction plans, cross-sections and elevation views. The application's convenient functions facilitate drawing composite walls, architectural dimensioning and the quick creation of drawing descriptions. The module comes with a comprehensive library of windows, doors, furniture and other furnishing objects. As a unique feature, the application can be used to design emergency escape plans and routes.

## **Key features**

- Composite walls, the ability to specify any wall construction.
- Parametric woodwork (doors and windows). Plan, cross-section and elevation views.
- A library of furniture, sanitary ware, etc.
- Architectural symbols: plan description, spot heights, opening and wall penetration symbols, woodwork symbols, etc.
- Architectural dimensioning at any numeric accuracy.
- Drawing and editing emergency escape routes and plans.
- Library of workplace health and safety and fire-safety symbols.
- Fast design work using symbols and object in One-Click technology.
- Automatic numbering wizard.
- Manager of custom user content (blocks, drawing frames, symbols, etc.).
- Automatic bill-of-materials generation. The BOM can be printed or exported using many target file formats, including pdf, rft (doc), xls, xml. csv. etc.
- Automatic generation of visual symbol legends.