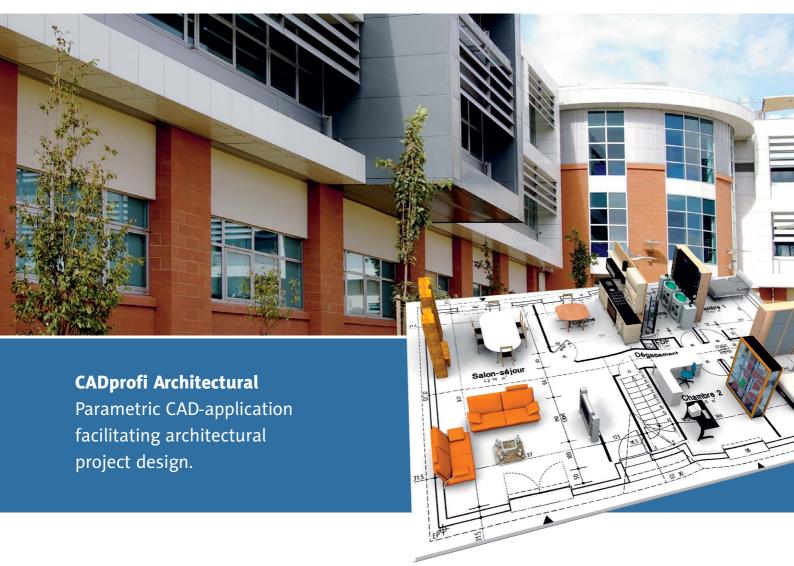

# **CADprofi Architectural**

## **CADprofi Architectural**

The Architectural module can be used to create construction plans, cross-sections and elevation views. The application's convenient functions facilitate drawing composite walls, architectural dimensioning and the quick creation of drawing descriptions. The module comes with a comprehensive library of windows, doors, furniture and other furnishing objects. As a unique feature, the application can be used to design emergency escape plans and routes.